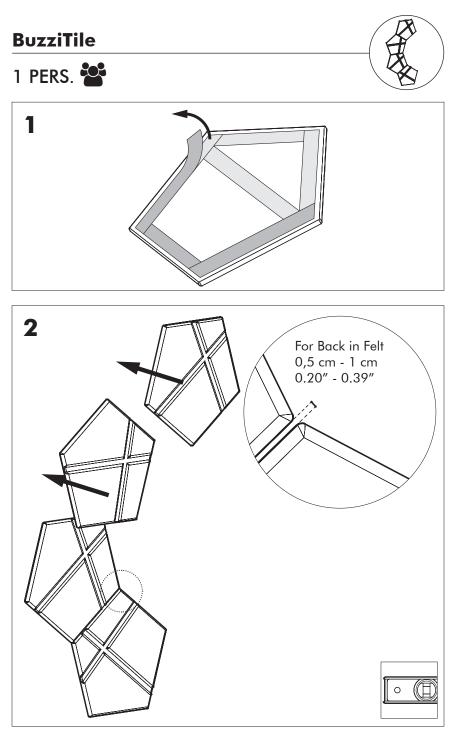

#### Note

For vertical use only!

Be sure wall surface is free of dirt, grease or any special paint finishes that could prevent the adhesive from adhering to wall surface. Due to possible variation in dimension and density, we advise to install the tiles with felt backing at 0,5 cm - 1 cm | 0.20" - 0.39" distance from each other. For more precise applications, tiles with wooden back are advisable.