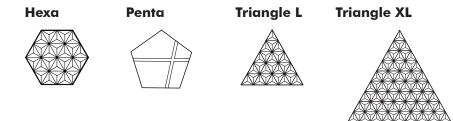

# BuzziTile

#### L | XL | Metro | Hexa | Penta | Triangle L | Triangle XL

## INSTALLATION MANUAL





#### Note

For vertical use only!

Be sure wall surface is free of dirt, grease or any special paint finishes that could prevent the adhesive from adhering to wall surface. Due to possible variation in dimension and density, we advise to install the tiles with felt backing at 0,5 cm - 1 cm | 0.20" - 0.39" distance from each other. For more precise applications, tiles with wooden back are advisable.

#### Excluded



### Included (separately)





#### Metro







BuzziSpace Groeningenlei 141 2550 Antwerp, Kontich Belgium ☎+32 (0)3 846 10 00 ➡ info@buzzi.space � www.buzzi.space