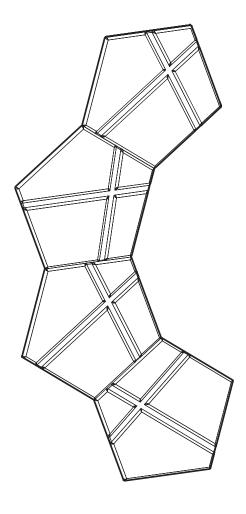

# BuzziTile

#### L | XL | Metro | Hexa | Penta | Triangle L | Triangle XL

## INSTALLATION MANUAL





#### Note

For vertical use only!

Be sure wall surface is free of dirt, grease or any special paint finishes that could prevent the adhesive from adhering to wall surface. Due to possible variation in dimension and density, we advise to install the tiles with felt backing at 0,5 cm - 1 cm | 0.20" - 0.39" distance from each other. For more precise applications, tiles with wooden back are advisable.

#### Excluded



### Included (separately)





#### Metro







BuzziSpace Groeningenlei 141 2550 Antwerp, Kontich Belgium ☎+32 (0)3 846 10 00 ➡ info@buzzi.space � www.buzzi.space