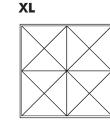

# BuzziTile

#### L | XL | Metro | Hexa | Penta | Triangle L | Triangle XL

## INSTALLATION MANUAL





#### Note

For vertical use only!

Be sure wall surface is free of dirt, grease or any special paint finishes that could prevent the adhesive from adhering to wall surface. Due to possible variation in dimension and density, we advise to install the tiles with felt backing at 0,5 cm - 1 cm | 0.20" - 0.39" distance from each other. For more precise applications, tiles with wooden back are advisable.

#### Excluded



### Included (separately)





#### Metro







BuzziSpace Groeningenlei 141 2550 Antwerp, Kontich Belgium ☎+32 (0)3 846 10 00 ➡ info@buzzi.space � www.buzzi.space